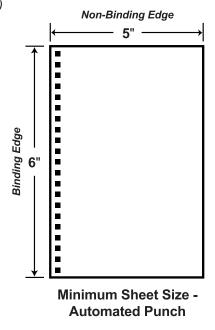

## **Cover & Sheet Dimensions**

- Minimum Sheet Size:
  - 6"(Binding Edge) x 5"(Non-Binding Edge)
- Maximum Sheet Size:
  - 13"(Binding Edge) x 12"(Non-Binding Edge)

**Automated Punch** 