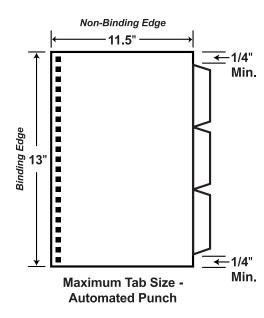

## **Index Tab Dimensions**

- Minimum Sheet Size:
  - 6"(Binding Edge) x 5"(Non-Binding Edge) + .25" Extension
- Maximum Sheet Size:
  - 13"(Binding Edge) x 11.5"(Non-Binding Edge) + .5" Extension
- Minimum Inset Size:

1/4"

[P] 704.342.3600 [P] 877.342.3600 [F] 704.342.3603 [O] 4811 Worth Place, Charlotte, NC 28216 [W] www.americanprintcraft.com