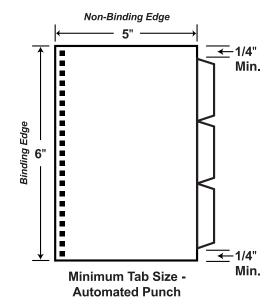

## **Index Tab Dimensions**

- Minimum Sheet Size:
  - 6"(Binding Edge) x 5"(Non-Binding Edge) + .25" Extension
- Maximum Sheet Size:
  - 13"(Binding Edge) x 11.5"(Non-Binding Edge) + .5" Extension
- Minimum Inset Size:

1/4"

[P] 704.342.3600 [P] 877.342.3600 [F] 704.342.3603 [O] 4811 Worth Place, Charlotte, NC 28216 [W] www.americanprintcraft.com