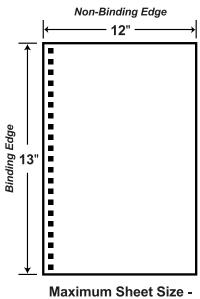

## **Cover & Sheet Dimensions**

- Minimum Sheet Size:
  - 6"(Binding Edge) x 5"(Non-Binding Edge)
- Maximum Sheet Size:
  - 13"(Binding Edge) x 12"(Non-Binding Edge)

**Automated Punch** 